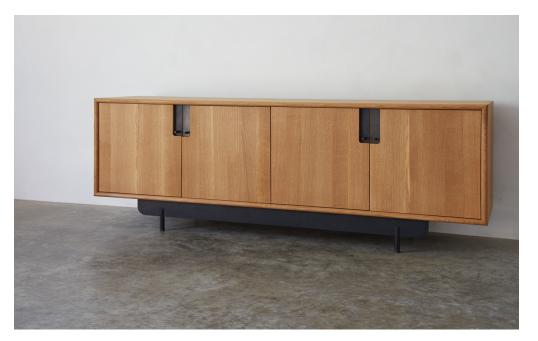

## **Ridge Cabinet**

The Ridge Cabinet features black patinated steel hardware and base with leveling feet.

Interiors are available with standard adjustable shelves or optional claro walnut interior drawer boxes hidden within the cabinet. The drawer box shelf has a brass rail for storage purposes.

Available in walnut (oiled or oxidized), maple (white oil or oxidized), cherry, and white oak (oiled, white oil, library, fumed or oxidized). Custom sizing and drawer/door configuration available. Available in credenza, cabinet & sideboard versions.

Shown in: 84"L x 20"D x 32"H White Oak (white oil), black patinated steel base & pulls

72"L x 20"D x 36"H Walnut (oxidized), black patinated steel base & pulls