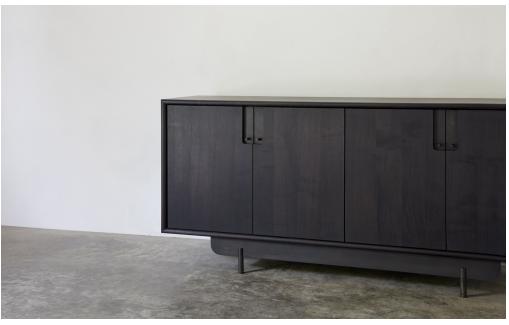

## **Ridge Cabinet**

The Ridge Cabinet features black patinated steel hardware and base with leveling feet.

Interiors are available with standard adjustable shelves or optional claro walnut interior drawer boxes hidden within the cabinet. The drawer box shelf has a brass rail for storage purposes.

Available in walnut (oiled or oxidized), maple (white oil or oxidized), cherry, and white oak (oiled, white oil, library, fumed or oxidized). Custom sizing and drawer/door configuration available. Available in credenza, cabinet & sideboard versions.

Shown in: 84"L x 20"D x 32"H White Oak (white oil), black patinated steel base & pulls

72"L x 20"D x 36"H Walnut (oxidized), black patinated steel base & pulls