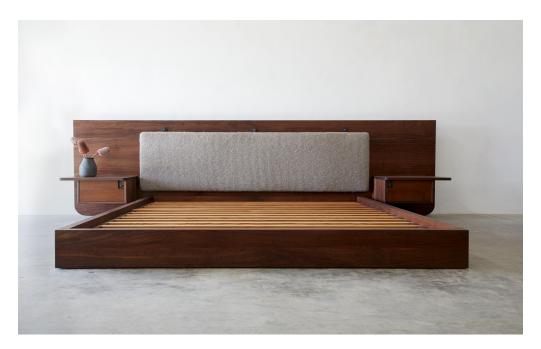

## Ridge Bed

The Ridge Bed is a solid hardwood platform bed featuring a solid headboard with an upholstered pad that utilizes leather and darkened bronze hardware. The bed has two floating cabinets with cast bronze pulls, and cord management through the rear of side tables.

Available wood options include Black Walnut (oxidized or oiled), Cherry or White Oak (oiled, white oil, library, fumed or oxidized).

Saddle leather color choices include tan, chestnut, medium brown, dark brown and black.

Custom sizing of headboard and bed platform height is available. Sizing includes queen, king and California king. Custom configuration is available. COM for pad requires approval.

Black Walnut - oiled, cast bronze hardware, leather tabs, upholstery

Black Walnut, cast bronze hardware, leather tabs, upholstery headboard - 119"L x 38"H, queen size

99 S 3rd St, Door 7 Hudson, New York 12534