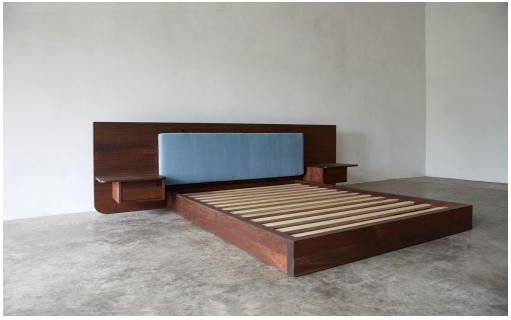

## Ridge Bed

The Ridge Bed is a solid hardwood platform bed featuring a solid headboard with an upholstered pad that utilizes leather and darkened bronze hardware. The bed has two floating cabinets with cast bronze pulls, and cord management through the rear of side tables.

Available wood options include Black Walnut (oxidized or oiled), Cherry or White Oak (oiled, white oil, library, fumed or oxidized).

Saddle leather color choices include tan, chestnut, medium brown, dark brown and black.

Custom sizing of headboard and bed platform height is available. Sizing includes queen, king and California king. Custom configuration is available. COM for pad requires approval.

Black Walnut - oiled, cast bronze hardware, leather tabs, upholstery