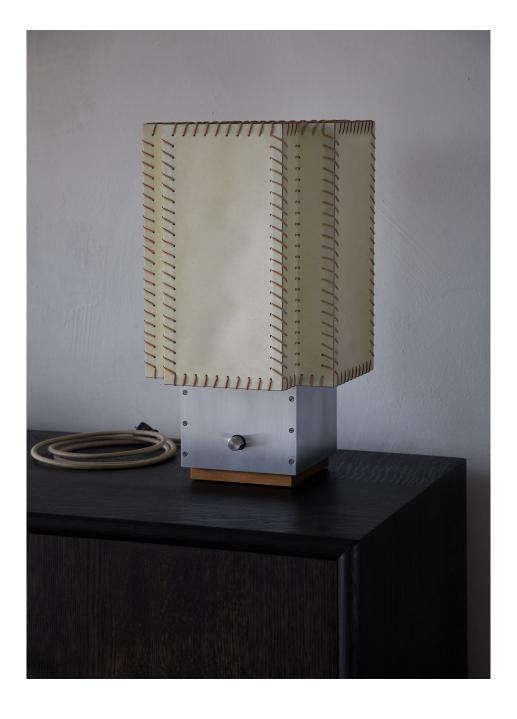

## Parchment Lamp 001S

The Parchment Lamp 001 is the first series of lights from our studio designed around the traditional use of laced goat parchment.

This first series references Brutalist architecture, Casa Luis Barragán, and Space Age materials.

Each lamp features hand-laced goat parchment shades sourced from the Hudson Valley, a white oak structure, and black-waxed aluminum and white oak bases. Each size is available in an edition of 10 + 3 Artist's Proofs.

DIMENSIONS 19.75"H X 10.5"W X 10.5"D

EDITION 10+3AP

LEAD TIME 8-12 weeks

BULB Tala Porcelain II, E26, 540 lumens, 6W, Dimmable 0-100%

PRICING \$5,200 list

99 S 3rd St, Door 7 Hudson, New York 12534