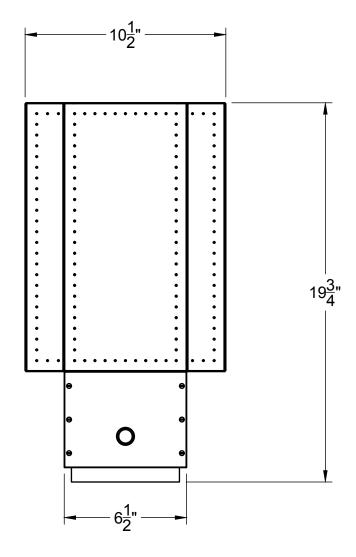

DIMENSIONS 19.75"H X 10.5"W X 10.5"D

EDITION 10+3AP

LEAD TIME 8-12 weeks

BULB Tala Porcelain II, E26, 540 lumens, 6W, Dimmable 0-100%

PRICING \$5,200 list

99 S 3rd St, Door 7 Hudson, New York 12534