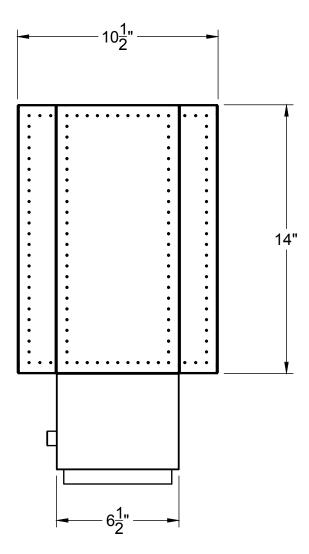

DIMENSIONS 19.75"H X 10.5"W X 10.5"D

EDITION 10+3AP

LEAD TIME 8-12 weeks

BULB Tala Porcelain II, E26, 540 lumens, 6W, Dimmable 0-100%

PRICING \$5,200 list

99 S 3rd St, Door 7 Hudson, New York 12534