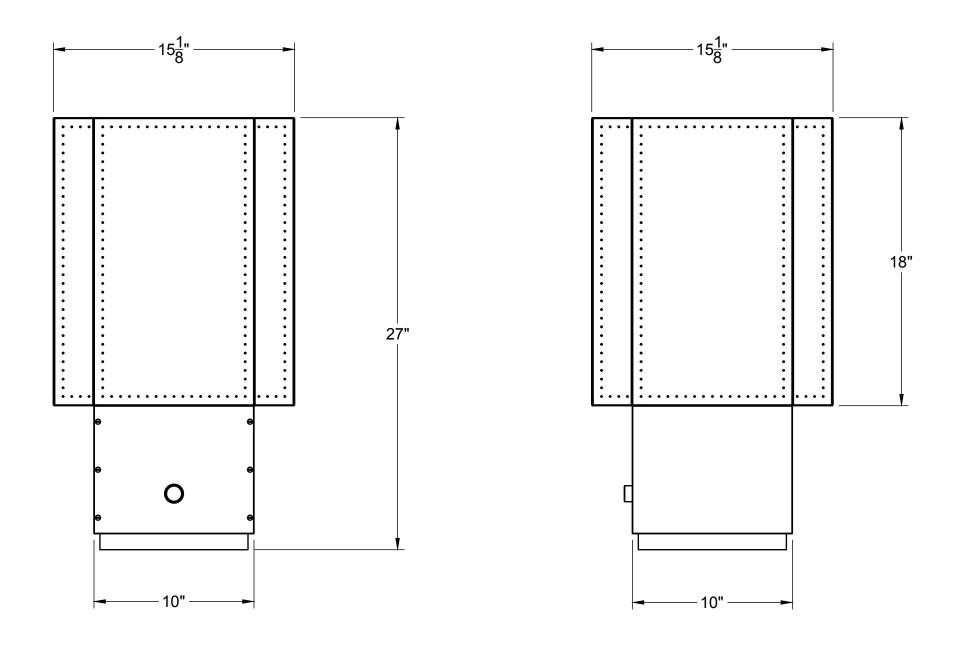

DIMENSIONS 27"H X 15.125"W X 15.125"D

EDITION 10+3AP

LEAD TIME 8-12 weeks

BULB Tala Porcelain III, E26, 540 lumens, 6W, Dimmable 0-100%

PRICING \$6,800 list