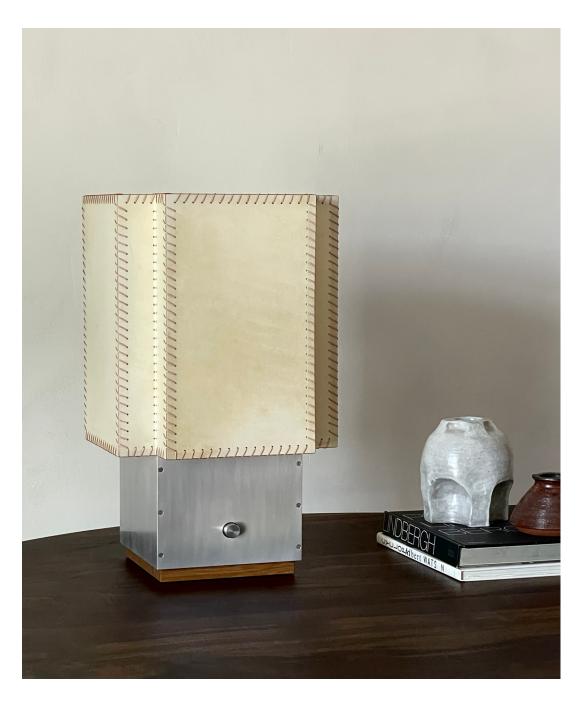

## Parchment Lamp 001L

The Parchment Lamp 001 is the first series of lights from our studio designed around the traditional use of laced goat parchment.

This first series references Brutalist architecture, Casa Luis Barragán, and Space Age materials.

Each lamp features hand-laced goat parchment shades sourced from the Hudson Valley, a white oak structure, and black-waxed aluminum and white oak bases. Each size is available in an edition of 10 + 3 Artist's Proofs.