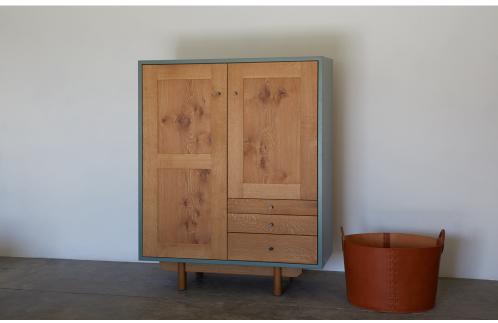

42"W x 24"D x 62"H White Oak (oiled) - frame/panel doors & drawers, custom lacquer case, turned blackened brass pulls

> 99 S 3rd St, Door 7 Hudson, New York 12534

tel: 518.697.4330 inquiry@fernnyc.com