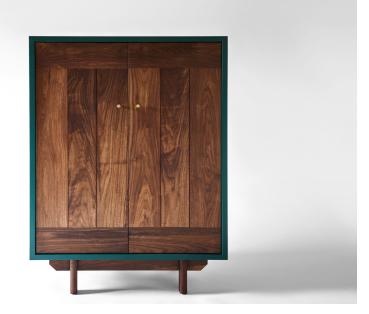

## **Dorset Cupboard**

The Dorset Cupboard features solid wood doors, brass turned pulls, and a lacquered ash cabinet case.

Also available in matching wood case. Doors available in either panel or breadboard style.

Wood options include Claro Walnut, Black Walnut (natural or oxidized), Cherry, Maple (white oil or oxidized), and White Oak (oiled, white oil, library, fumed or oxidized).

Shown in: 42″L x 24″D x 68″H Black Walnut fronts, custom lacquer case, turned brass pulls