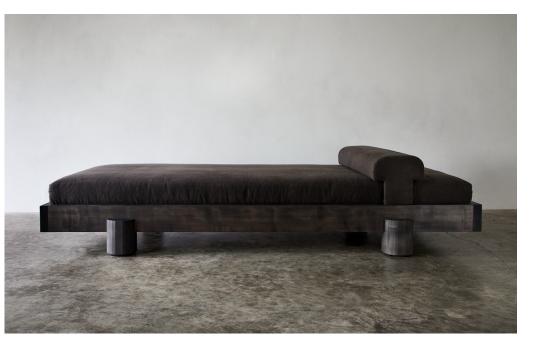

## **Clois Daybed**

The Clois Daybed is a monumental-sized daybed featuring hardwood construction with classic joinery details including wedged and carved wood tenons and faceted leg details.

The mattress features a weighted, removable bolster, and a down filled pillow sized to match the bolster.

Available wood options include Black Walnut (oxidized or oiled), Cherry, Maple (white oil or oxidized), and White Oak (oiled, white oil, library, fumed or oxidized).

Custom sizing available. As shown - 92"W x 40"D x 17"H (bed), 22.5"H (top of bolster)

Shown in: Oxidized Maple, Belgian Linen

> 99 S 3rd St, Door 7 Hudson, New York 12534

tel: 518.697.4330 inquiry@fernnyc.com