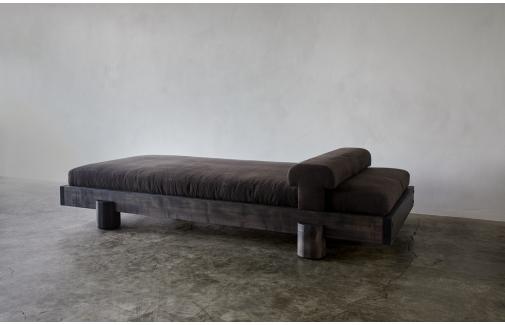

## **Clois Daybed**

The Clois Daybed is a monumental-sized daybed featuring hardwood construction with classic joinery details including wedged and carved wood tenons and faceted leg details.

The mattress features a weighted, removable bolster, and a down filled pillow sized to match the bolster.

Available wood options include Black Walnut (oxidized or oiled), Cherry, Maple (white oil or oxidized), and White Oak (oiled, white oil, library, fumed or oxidized).

Custom sizing available. As shown - 92"W x 40"D x 17"H (bed), 22.5"H (top of bolster)

Shown in: Oxidized Maple, Belgian Linen

> 99 S 3rd St, Door 7 Hudson, New York 12534

tel: 518.697.4330 inquiry@fernnyc.com