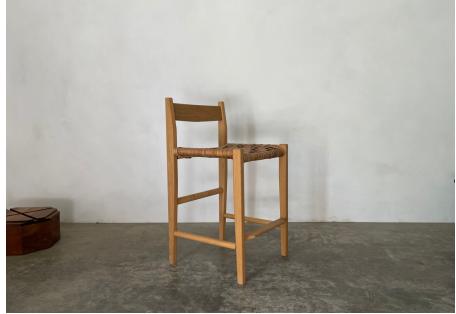

## Silo Stool

The Silo Stool is available with a woven Hickory Bark seat, a woven Shaker Tape seat, or a leather sling seat.

Available in Black Walnut (oiled or oxidized), Maple (white oil or oxidized), Cherry, Ash (black lacquer), and White Oak (oiled, white oil, library, fumed or oxidized).

Saddle Leather color options include tan, chestnut, oxblood and black.

Counter Stool Dimensions: 36.75"H x 20"D x 19"W; seat - 26"H

Bar Stool Dimensions: 39.75"H x 20"D x 19"W; seat - 29"H

Shown in: White Oak (white oil), woven Hickory Bark seat