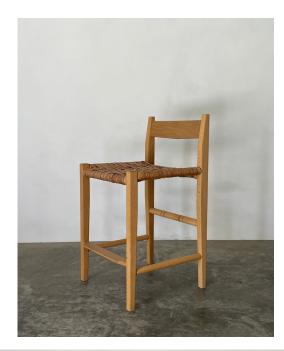

## Silo Stool

The Silo Stool is available with a woven Hickory Bark seat, a woven Shaker Tape seat, or a leather sling seat.

Available in Black Walnut (oiled or oxidized), Maple (white oil or oxidized), Cherry, Ash (black lacquer), and White Oak (oiled, white oil, library, fumed or oxidized).

Saddle Leather color options include tan, chestnut, oxblood and black.

Counter Stool Dimensions: 36.75"H x 20"D x 19"W; seat - 26"H

Bar Stool Dimensions: 39.75"H x 20"D x 19"W; seat - 29"H

Shown in: White Oak (white oil), woven Hickory Bark seat