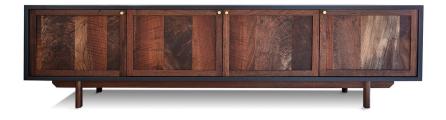

## **Dorset Cabinet**

The Dorset Cabinet features solid wood panel doors, brass turned pulls and a lacquered ash cabinet case. Also available in matching wood case.

Wood options include Claro Walnut, Black Walnut (natural or oxidized), Ash (custom lacquer), Cherry, Maple (white oil or oxidized), and White Oak (oiled, white oil, library, fumed or oxidized).

Shown in: 92″L x 20″D x 28″H Claro Walnut fronts, Ash with custom lacquer, turned brass pulls

72"L x 20"D x 28"H Claro Walnut fronts, Ash with custom lacquer, turned brass pulls

> 99 S 3rd St, Door 7 Hudson, New York 12534