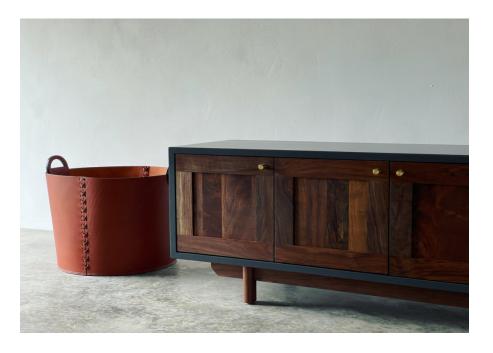

## **Dorset Cabinet**

The Dorset Cabinet features solid wood panel doors, brass turned pulls and a lacquered ash cabinet case. Also available in matching wood case.

Wood options include Claro Walnut, Black Walnut (natural or oxidized), Ash (custom lacquer), Cherry, Maple (white oil or oxidized), and White Oak (oiled, white oil, library, fumed or oxidized).

Shown in: 92″L x 20″D x 28″H Claro Walnut fronts, Ash with custom lacquer, turned brass pulls

72"L x 20"D x 28"H Claro Walnut fronts, Ash with custom lacquer, turned brass pulls

> 99 S 3rd St, Door 7 Hudson, New York 12534